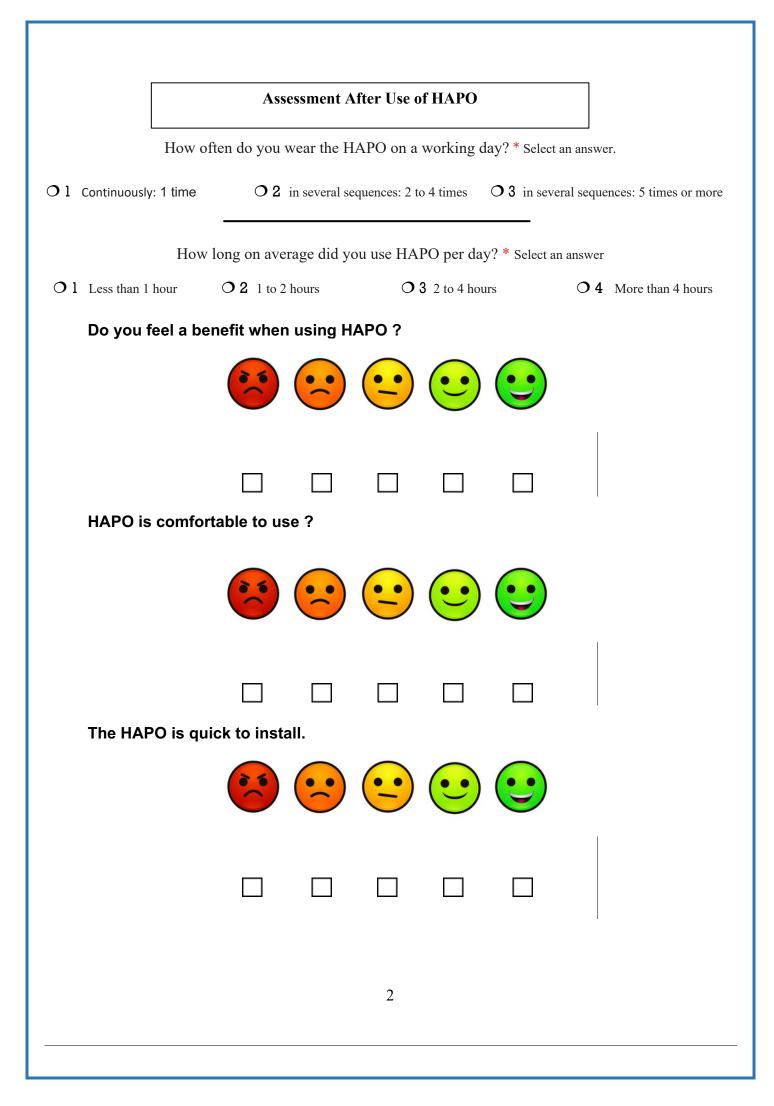

My working conditions are better with the HAPO.

I recommend HAPO for my workstation.

Surround the area(s) where pain or discomfort is detected by wearing the HAPO :

Other comments or information to be revealed: