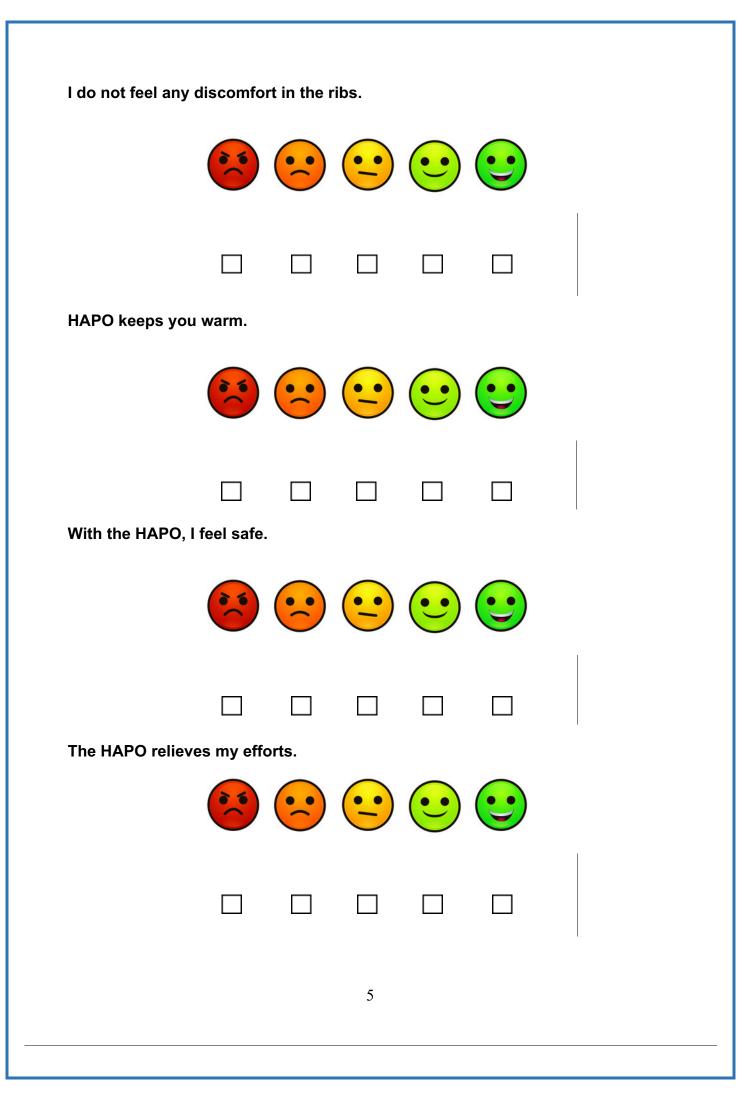

My working conditions are better with the HAPO.

I recommend HAPO for my workstation.

Surround the area(s) where pain or discomfort is detected by wearing the HAPO :

Other comments or information to be revealed: