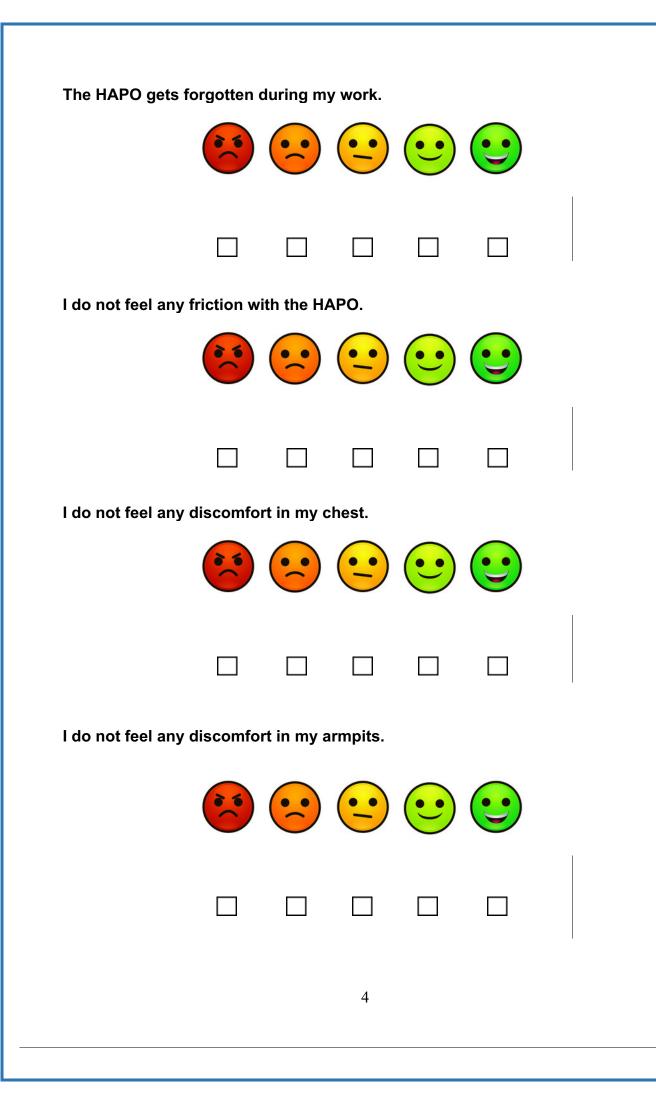

My working conditions are better with the HAPO.

I recommend HAPO for my workstation.

Surround the area(s) where pain or discomfort is detected by wearing the HAPO :

Other comments or information to be revealed: