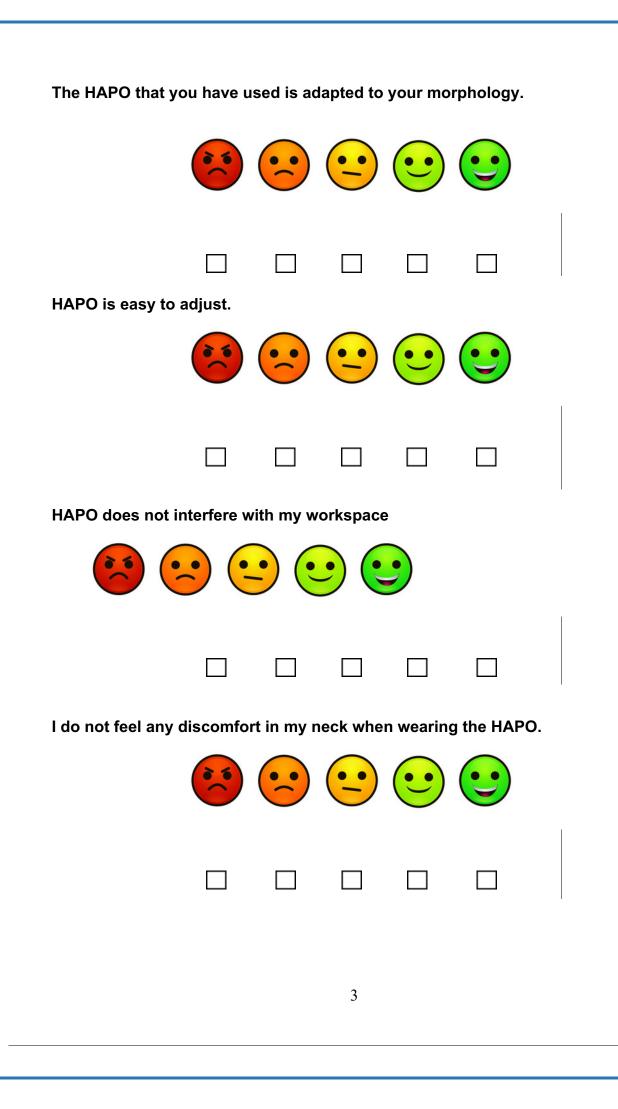

My working conditions are better with the HAPO.

I recommend HAPO for my workstation.

Surround the area(s) where pain or discomfort is detected by wearing the HAPO :

Other comments or information to be revealed: