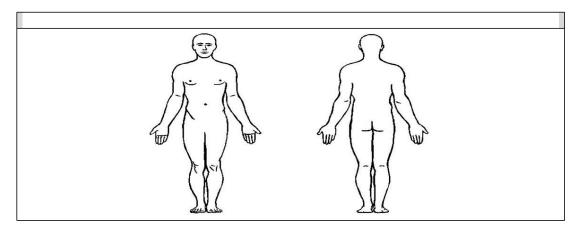

My working conditions are better with the HAPO.

I recommend HAPO for my workstation.

Surround the area(s) where pain or discomfort is detected by wearing the HAPO :

Other comments or information to be revealed: