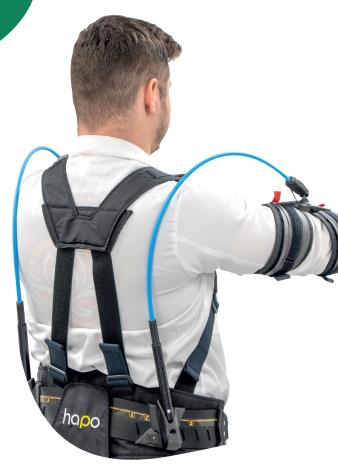

## The exoskeleton for work at mid-height

The HAPO FRONT is a **light exoskeleton**, intuitive to use and designed to relieve the upper limbs : **shoulders and elbows**.

It is a solution particularly adapted for all work requiring assistance of the arms at a height of 0° to 135° and in a horizontal amplitude of 180°, aiming at reducing pain and improving working conditions.

The user retains **freedom of movement** without annoying hindrances while performing tasks that do not require mechanical assistance.

## **Features**

| Assists the upper limbs         | Relief of shoulders and elbows by the double interface |
|---------------------------------|--------------------------------------------------------|
| Range of motion with assistance | Up to 135° vertically<br>Up to 180° horizontally       |
| 2 levels of assistance          | Up to 8.8 (4) or 13.2 lbs (6 Kg)<br>Composite spring   |
| Size                            | Unique                                                 |
| Mass                            | 2.86 lbs (1.3 Kg)                                      |
| Set up time                     | 50 seconds                                             |
| Time to remove it               | 20 seconds                                             |